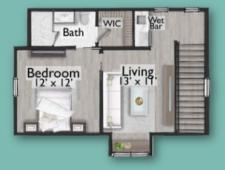

### ADDITIONAL HOME OPTIONS

FIFTH BEDROOM/BATH

FIFTH BEDROOM/BATH + LOFT

GARAGE APARTMENT SUITE

GARAGE BONUS ROOM

Home plans and design renderings are subject to modifications