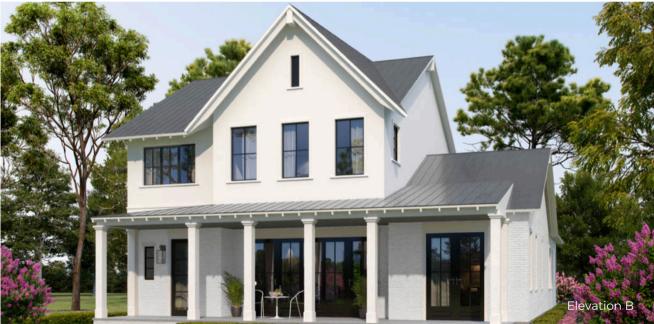

#### AVAILABLE PLAN: MAGNOLIA

Base: 3,294 Sq. Ft.  $\cdot$  5 Beds  $\cdot$  4 Baths  $\cdot$  Powder Room  $\cdot$  Loft/Office  $\cdot$  2 Car Garage

Covered front porch with welcoming curb appeal, spacious lanai for outdoor living, private primary suite with luxe bath and built-in walk-in closet, plus indoor/outdoor access from both the guest suite and dining area.

**Options:** Fifth Bedroom/Bath, Garage Bonus Room, Garage Apartment Suite, Pool/Spa, Summer Kitchen, Primary Suite Sitting Area, and Fireplace.