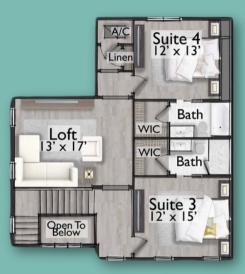

## MAGNOLIA

### ADDITIONAL HOME OPTIONS

FIFTH BEDROOM/BATH

FIFTH BEDROOM/BATH + LOFT

GARAGE APARTMENT SUITE

GARAGE BONUS ROOM

Home plans and design renderings are subject to modifications