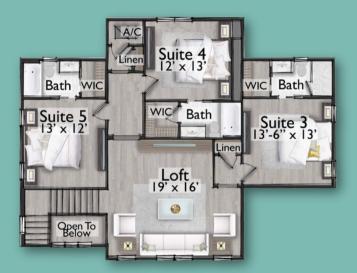

### ADDITIONAL HOME OPTIONS

FIFTH BEDROOM/BATH

FIFTH BEDROOM/BATH + LOFT

GARAGE APARTMENT SUITE

GARAGE BONUS ROOM

Home plans and design renderings are subject to modifications