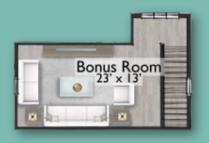

**Options:** Fifth Bedroom/Bath, Garage Bonus Room, Garage Apartment Suite, Pool/Spa, Summer Kitchen, Primary Suite Sitting Area, and Fireplace.

### ADDITIONAL HOME OPTIONS

FIFTH BEDROOM/BATH

FIFTH BEDROOM/BATH + LOFT

GARAGE APARTMENT SUITE

GARAGE BONUS ROOM

Home plans and design renderings are subject to modifications