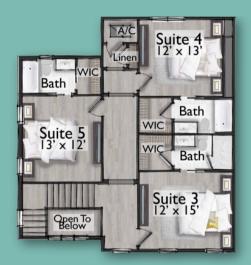

### ADDITIONAL HOME OPTIONS

FIFTH BEDROOM/BATH

FIFTH BEDROOM/BATH + LOFT

GARAGE APARTMENT SUITE

GARAGE BONUS ROOM

Home plans and design renderings are subject to modifications