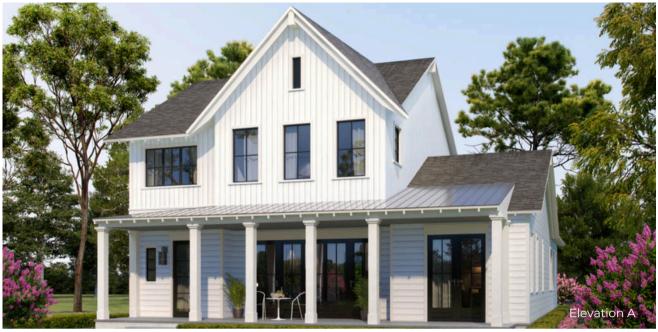

#### AVAILABLE PLAN: MAGNOLIA

Base: 3,294 Sq. Ft.  $\cdot$  5 Beds  $\cdot$  4 Baths  $\cdot$  Powder Room  $\cdot$  Loft/Office  $\cdot$  2 Car Garage

Covered front porch with welcoming curb appeal, spacious lanai for outdoor living, private primary suite with luxe bath and built-in walk-in closet, plus indoor/outdoor access from both the guest suite and dining area.

**Options:** Fifth Bedroom/Bath, Garage Bonus Room, Garage Apartment Suite, Pool/Spa, Summer Kitchen, Primary Suite Sitting Area, and Fireplace.